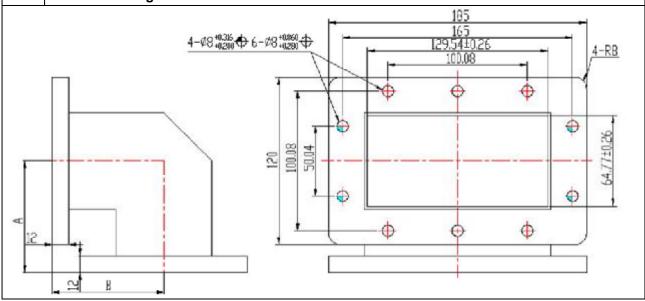

## Part No: VT18WTEB80X80PPA

| 1.0 | Mechanical Specifications |                                     |
|-----|---------------------------|-------------------------------------|
| 1.1 | Waveguide type            | WR650                               |
| 1.2 | Flange type               | FDP18 (Cover)                       |
| 1.3 | Inside finish             | Chromate conversion                 |
| 1.4 | Outside finish            | Corrosion protected with grey paint |
| 1.5 | Material                  | Aluminum                            |
| 1.6 | Dimension                 | A*B=80*80 mm                        |
|     |                           |                                     |
| 2.0 | Electrical Specifications |                                     |
| 2.1 | Frequency Range           | 1.45-2.2 GHz                        |
| 2.2 | VSWR (Max)                | 1.15                                |
|     |                           |                                     |

## 3.0 Outline Drawings

**Revision History** 

| Date        | Revision | Changes       |
|-------------|----------|---------------|
| 14-Sep-2009 | 1        | First release |

Information furnished is believed to be accurate and reliable. However, Vector Telecom assumes no responsibility for the consequences of use of such information nor for any infringement of patents or other rights of third parties which may result from its use. No license is granted by implication or otherwise under any patent or patent rights of Vector Telecom. Specifications mentioned in this publication are subject to change without notice. This publication supersedes and replaces all information previously supplied. Vector Telecom products are not authorized for use as critical components in life support devices or systems without express written approval of Vector Telecom.